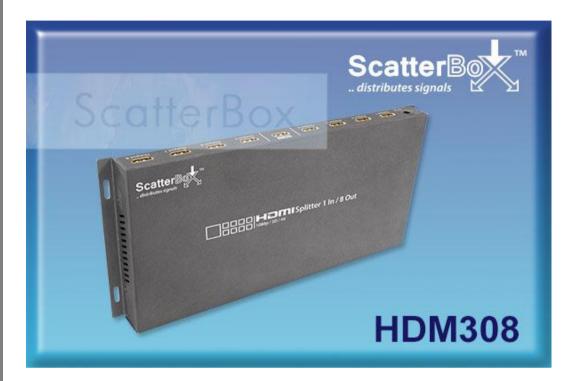

# **HDMI SPLITTER 1 IN 8 OUT**

**HDM308** 

## **Description**

Our ScatterBox range of high quality products offer simple and reliable solutions for distributing video signals through your CCTV or entertainment systems.

The HDM308 splits a single 1080p HDMI input into 8 HDMI outputs allowing for the same image to be viewed in multiple locations or on multiple screens. It also supports 3D and 4K (30Hz) video plus HD audio as well.

The high quality metal bodied unit can be wall-mounted for a neat and professional installation.

(Input cable length up to 12m / Output cable length up to 12m)