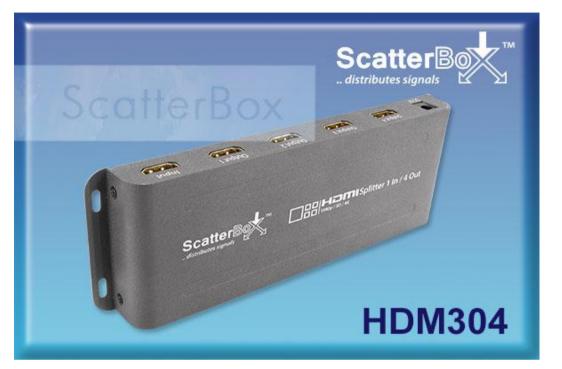

## HDMI SPLITTER 1 IN 4 OUT HDM304

### Description

Our ScatterBox range of high quality products offer simple and reliable solutions for distributing video signals through your CCTV or entertainment systems.

The HDM304 splits a single 1080p HDMI input into 4 HDMI outputs allowing for the same image to be viewed in multiple locations or on multiple screens. It also supports 3D and 4K (30Hz) video plus HD audio as well.

The high quality metal bodied unit can be wall-mounted for a neat and professional installation.

(Input cable length up to 8m / Output cable length up to 8m)