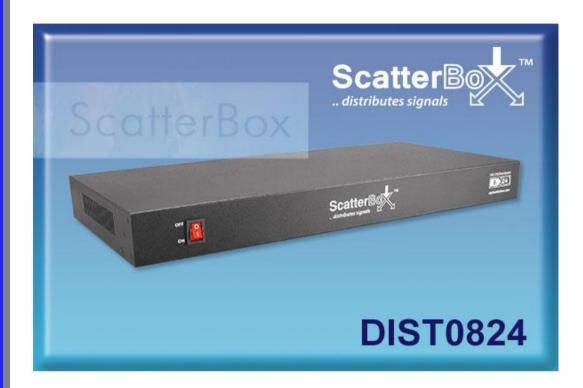

## 8-IN-24 OUT HD VIDEO DISTRIBUTOR DIST0824

The DIST0824 rack mounted video distributor is capable of duplicating 8 video input signal to 24 outputs.

Video distributors take video inputs and duplicates them for multiple outputs allowing them to be driven to additional equipment such as extra monitors and quads, or for running extra video signals around a building.

#### **Features**

- ✓ Compatible with analogue, AHD,TVI & CVI ✓ Quad Technology
- ✓ 8 Inputs / 24 Outputs

✓ HD 1080P Compatible

✓ 12V DC PSU Supplied

✓ BNC Connections

✓ Rack Mount

✓ Long Cable Runs