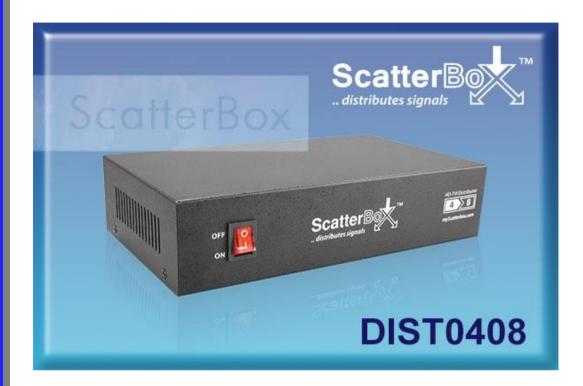

# 4-IN-8 OUT HD VIDEO DISTRIBUTOR DIST0408

## **Description**

The DIST0408 is a desk mounted video distributor capable of duplicating 4 video input signal to 8 outputs: each input having up to 2 outputs.

Video distributors take video inputs and duplicates them for multiple outputs allowing them to be driven to additional equipment such as extra monitors and quads, or for running extra video signals around a building.