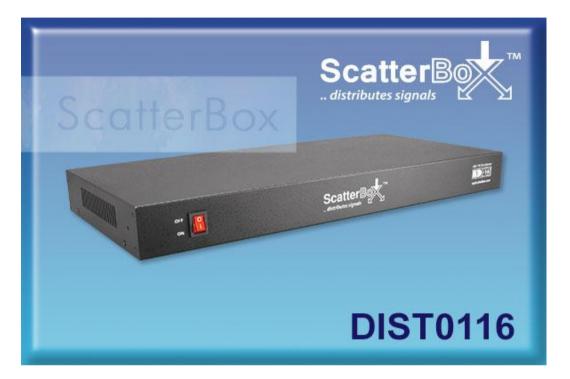

# **1-IN-16 OUT HD VIDEO DISTRIBUTOR DIST0116**

The DIST0116 rack mounted video distributor is capable of duplicating 1 video input signal to 16 outputs.

Video distributors take video inputs and duplicates them for multiple outputs allowing them to be driven to additional equipment such as extra monitors and quads, or for running extra video signals around a building.